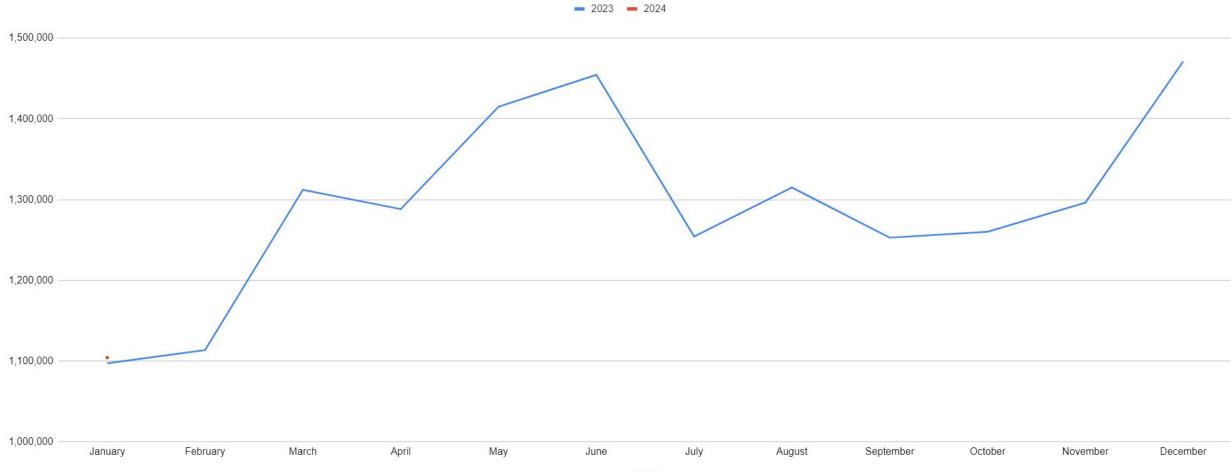

## RETAIL RELATED REVENUES - SALES TAX, HOME RULE SALES TAX AND LOCAL USE TAX COMBINED

January 2024 \$1,872,811 VS 2023 -1.73% dg

#### Sales, Home Rule and Local Use Taxes Combined **—** 2023 **—** 2024 \$3,000,000 \$2,500,000 \$2,000,000 \$1,500,000 \$1,000,000 January February March April May July August October June September November December

Retail Related Revenues - Sales Tax, Home Rule Sales Tax and Local Use Tax COMBINED

Retail Related Revenues 2023 - 2024

MUNICIPAL SALES TAX TRADE AREA RATE COMPARISON

| Municipality                         | January 2024 | VS 2023 |
|--------------------------------------|--------------|---------|
| Downers Grove                        | \$1,104,379  | 0.64%   |
| <ul> <li>Darien</li> </ul>           | \$352,602    | 12.50%  |
| Lisle                                | \$479,933    | 9.13%   |
| Lombard                              | \$984,606    | -9.95%  |
| <ul> <li>Oak Brook</li> </ul>        | \$1,117,626  | -1.34%  |
| <ul> <li>Oakbrook Terrace</li> </ul> | \$215,965    | 12.58%  |
| <ul> <li>Westmont</li> </ul>         | \$831,513    | -12.11% |
| <ul> <li>Woodridge</li> </ul>        | \$514,237    | 1.40%   |