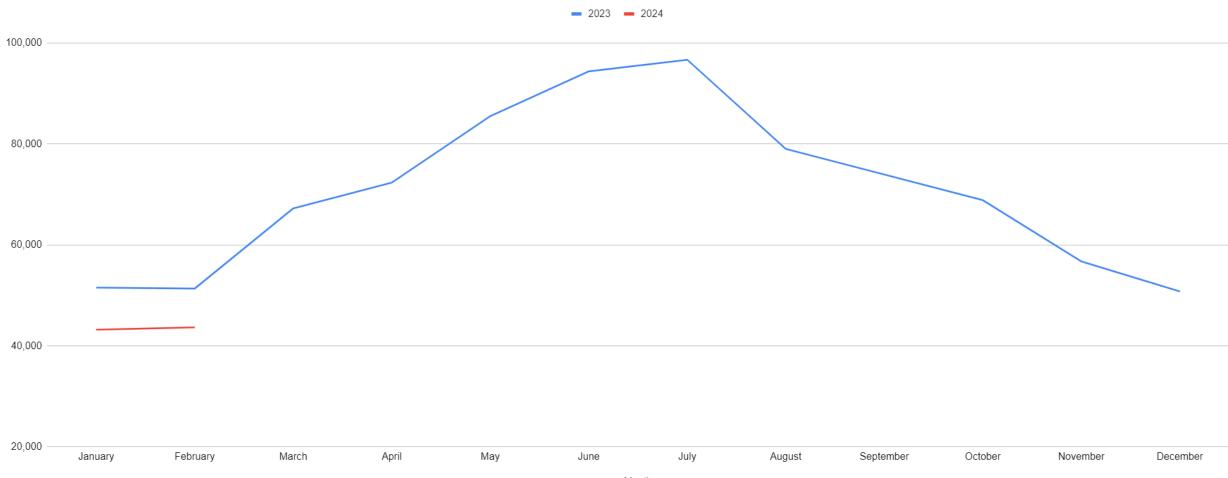

## FOOD & BEVERAGE TAX

February 2024 \$273,156 VS 2023 -1.46%

#### Food & Beverage Tax Revenue 2023 - 2024