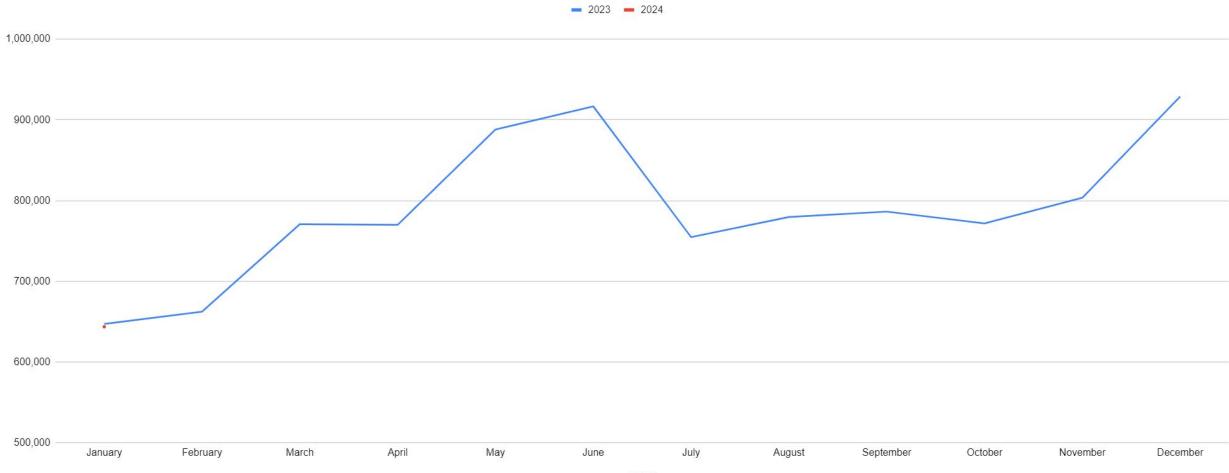

Sales Tax Revenue 2023 - 2024

HOME RULE/NON-HOME RULE SALES TAX TRADE AREA COMPARISON

| Municipality                         | January 20204    | VS 2023 |
|--------------------------------------|------------------|---------|
| <ul> <li>Downers Grove</li> </ul>    | \$643,749        | -0.53%  |
| <ul> <li>Darien</li> </ul>           | \$248,252        | 15.03%  |
| Lisle                                | no tax collected |         |
| Lombard                              | \$741,491        | 3.08%   |
| <ul> <li>Oak Brook</li> </ul>        | \$471,864        | -4.32%  |
| <ul> <li>Oakbrook Terrace</li> </ul> | \$168,683        | 15.93%  |
| <ul> <li>Westmont</li> </ul>         | \$173,189        | -3.18%  |
| <ul> <li>Woodridge</li> </ul>        | \$259,221        | -5.47%  |