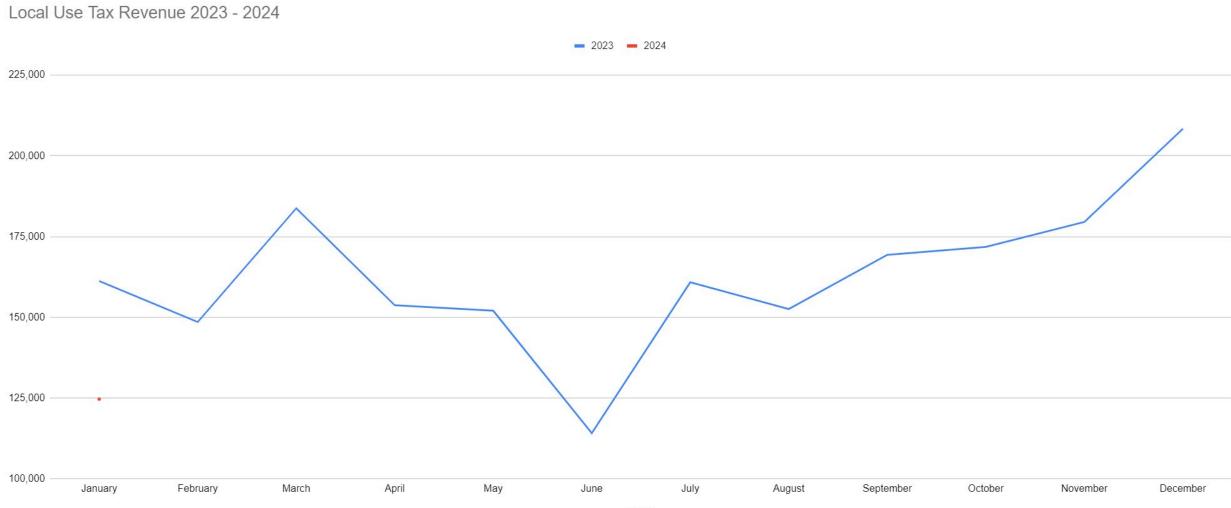

E SALES TAX TRADE AREA COMPARISON

| Municipality                         | January 20204    | VS 2023 |
|--------------------------------------|------------------|---------|
| <ul> <li>Downers Grove</li> </ul>    | \$643,749        | -0.53%  |
| <ul> <li>Darien</li> </ul>           | \$248,252        | 15.03%  |
| Lisle                                | no tax collected |         |
| Lombard                              | \$741,491        | 3.08%   |
| <ul> <li>Oak Brook</li> </ul>        | \$471,864        | -4.32%  |
| <ul> <li>Oakbrook Terrace</li> </ul> | \$168,683        | 15.93%  |
| <ul> <li>Westmont</li> </ul>         | \$173,189        | -3.18%  |
| <ul> <li>Woodridge</li> </ul>        | \$259,221        | -5.47%  |





## LOCAL USE TAX



January 2024 \$124,683 VS 2023 -29.30%



## FOOD & BEVERAGE TAX



February 2024 \$273,156 VS 2023 -1.46%

#### Food & Beverage Tax Revenue 2023 - 2024



## HOTEL TAXES



February 2024 2023 \$43,683 -14.95% Hotel Tax Revenue 2023 - 2024



## UNEMPLOYMENT RATES

February 2024

# Downers Grove

3.5%

## DuPage County 4.0%