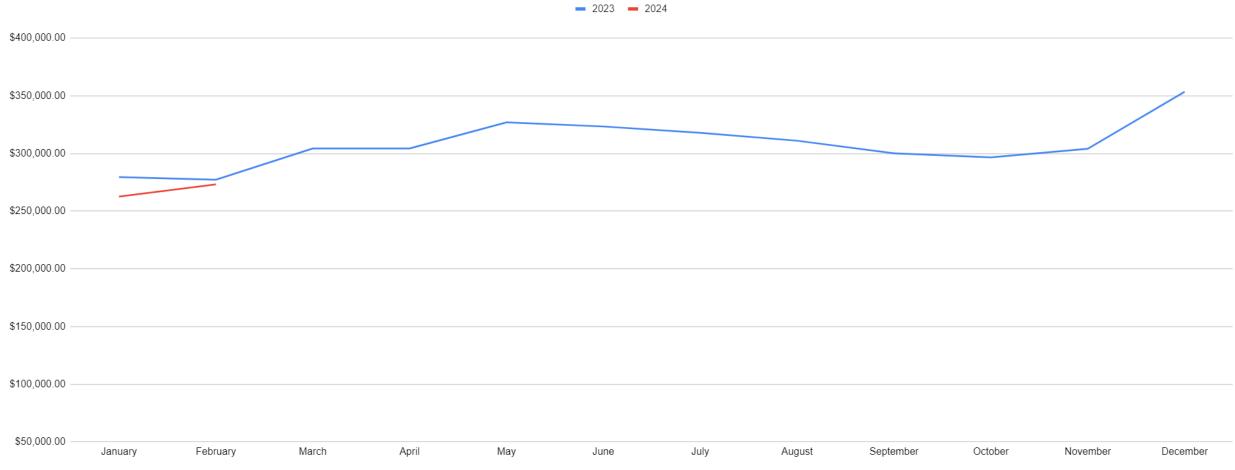

## FOOD & BEVERAGE TAX

February 2024 \$273,156 VS 2023 -1.46%

#### Food & Beverage Tax Revenue 2023 - 2024