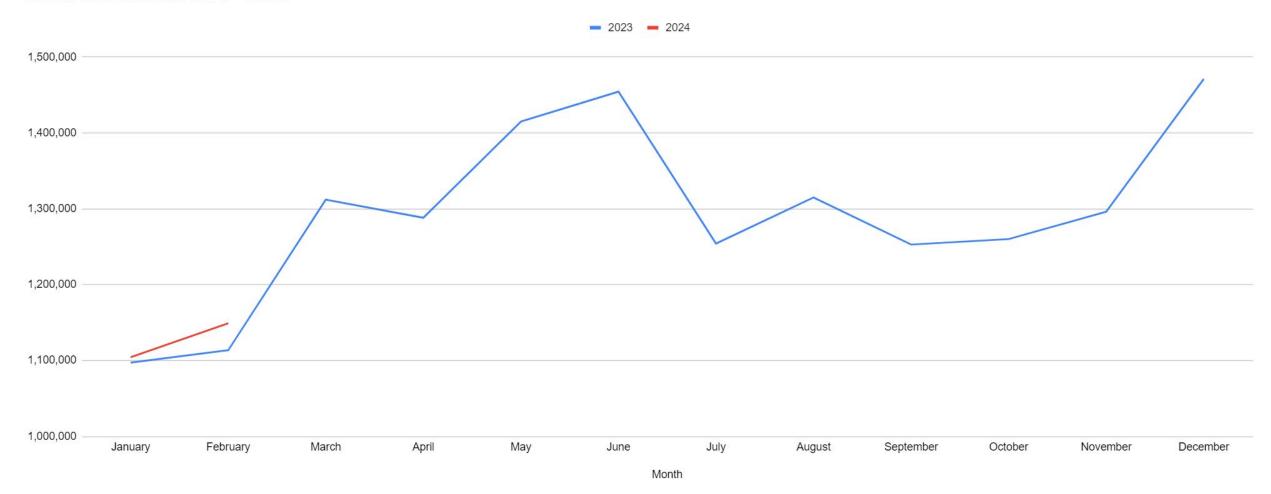

s - Sales Tax, Home Rule Sales Tax and Local Use Tax COMBINED

# MUNICIPAL SALES TAX TRADE AREA RATE COMPARISON

| <u>Municipality</u>                | February 2024 | VS 2023 |
|------------------------------------|---------------|---------|
| <ul><li>Downers Grove</li></ul>    | \$1,149,092   | 3.19%   |
| <ul><li>Darien</li></ul>           | \$312,497     | 6.0%    |
| <ul><li>Lisle</li></ul>            | \$490,340     | -4.66%  |
| <ul><li>Lombard</li></ul>          | \$1,025,215   | 4.01%   |
| <ul><li>Oak Brook</li></ul>        | \$1,195,080   | 1.93%   |
| <ul><li>Oakbrook Terrace</li></ul> | \$220,687     | 21.08%  |
| <ul><li>Westmont</li></ul>         | \$881,669     | -3.31%  |
| <ul><li>Woodridge</li></ul>        | \$534,236     | 17.61%  |

#### Sales Tax Revenue 2023 - 2024



HOME
RULE/NONHOME RULE
SALES TAX
TRADE AREA
COMPARISON

| <u>Municipality</u>                | February 20204   | VS 2023 |
|------------------------------------|------------------|---------|
| Downers Grove                      | \$671,405        | 1.36%   |
| <ul><li>Darien</li></ul>           | \$216,778        | 4.10%   |
| <ul><li>Lisle</li></ul>            | no tax collected |         |
| <ul><li>Lombard</li></ul>          | \$763,439        | 7.35%   |
| <ul><li>Oak Brook</li></ul>        | \$514,890        | 2.23%   |
| <ul><li>Oakbrook Terrace</li></ul> | \$182,024        | 27.51%  |
| <ul><li>Westmont</li></ul>         | \$180,508        | 6.04%   |
| <ul><li>Woodridge</li></ul>        | \$277,533        | 11.14%  |

#### Home Rule Sales Tax Revenue 2023 - 2024



# (dg)

## LO