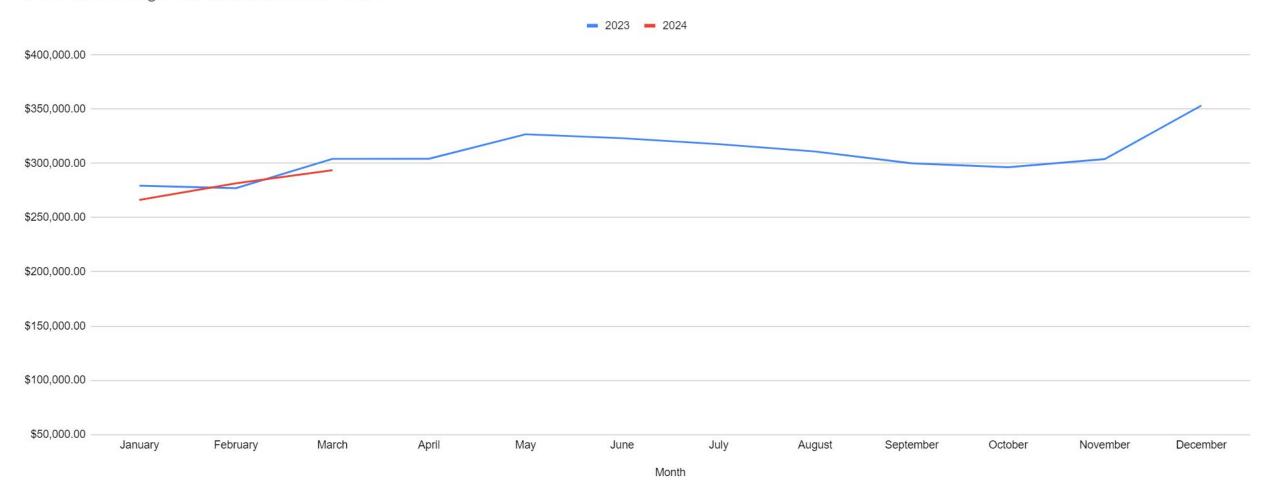

## FOOD & BEVERAGE TAX

March 2024

\$293,738

**VS 2023** 

-3.45%

Food & Beverage Tax Revenue 2023 - 2024