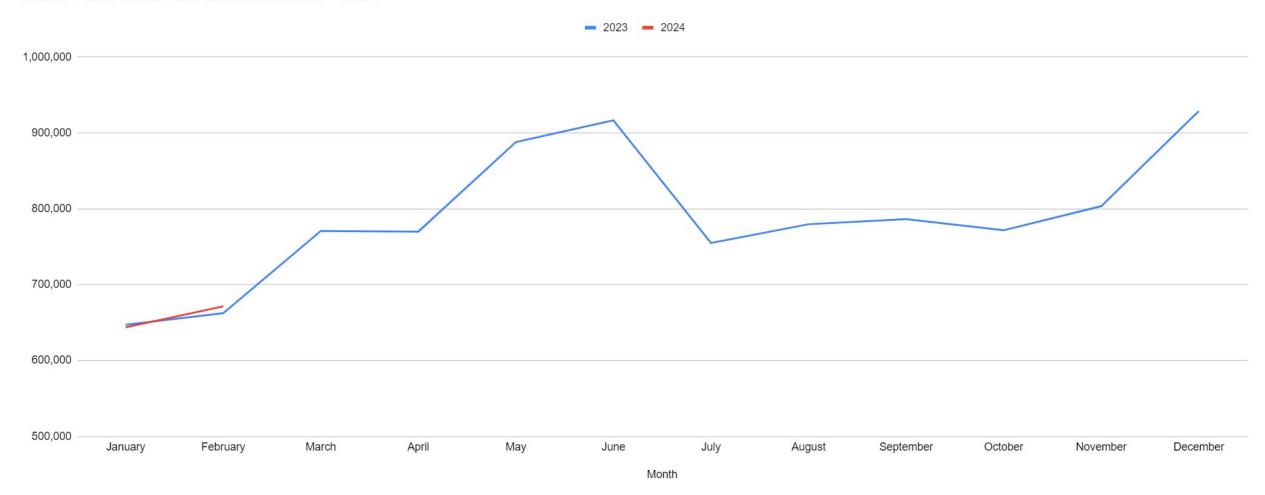

e 2023 - 2024



HOME
RULE/NONHOME RULE
SALES TAX
TRADE AREA
COMPARISON

| <u>Municipality</u>                | February 20204   | VS 2023 |
|------------------------------------|------------------|---------|
| Downers Grove                      | \$671,405        | 1.36%   |
| <ul><li>Darien</li></ul>           | \$216,778        | 4.10%   |
| <ul><li>Lisle</li></ul>            | no tax collected |         |
| <ul><li>Lombard</li></ul>          | \$763,439        | 7.35%   |
| <ul><li>Oak Brook</li></ul>        | \$514,890        | 2.23%   |
| <ul><li>Oakbrook Terrace</li></ul> | \$182,024        | 27.51%  |
| <ul><li>Westmont</li></ul>         | \$180,508        | 6.04%   |
| <ul><li>Woodridge</li></ul>        | \$277,533        | 11.14%  |

#### Home Rule Sales Tax Revenue 2023 - 2024



# (dg)

## LOCAL USE TAX

January 2024

\$140,176

**VS 2023** 

-5.64%

#### Local Use Tax Revenue 2023 - 2024





## FOOD & BEVERAGE TAX

March 2024

\$293,738

**VS 2023** 

-3.45%

Food & Beverage Tax Revenue 2023 - 2024



# HOTEL TAXES



March 2024

\$55,177

2023

-17.93%

#### Hotel Tax Revenue 2023 - 2024





## **UNEMPLOYMENT RATES**

March 2024

**Downers Grove** 

3.3%

DuPage County

3.7%