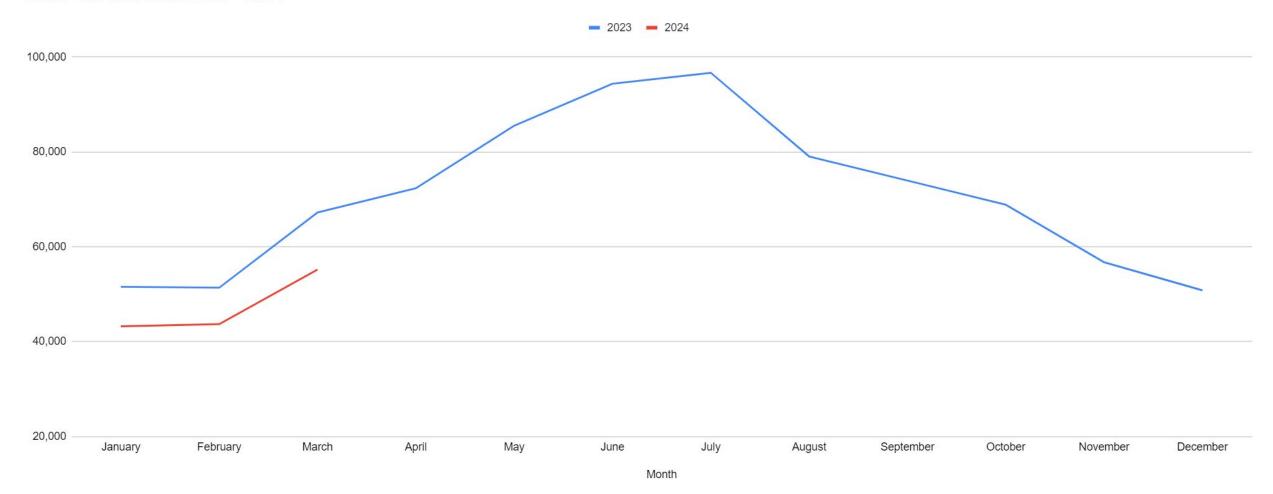

,778        | 4.10%   |
| <ul><li>Lisle</li></ul>            | no tax collected |         |
| <ul><li>Lombard</li></ul>          | \$763,439        | 7.35%   |
| <ul><li>Oak Brook</li></ul>        | \$514,890        | 2.23%   |
| <ul><li>Oakbrook Terrace</li></ul> | \$182,024        | 27.51%  |
| <ul><li>Westmont</li></ul>         | \$180,508        | 6.04%   |
| <ul><li>Woodridge</li></ul>        | \$277,533        | 11.14%  |

#### Home Rule Sales Tax Revenue 2023 - 2024



# (dg)

## LOCAL USE TAX

January 2024

\$140,176

**VS 2023** 

-5.64%

#### Local Use Tax Revenue 2023 - 2024





## FOOD & BEVERAGE TAX

March 2024

\$293,738

**VS 2023** 

-3.45%

Food & Beverage Tax Revenue 2023 - 2024



# HOTEL TAXES



March 2024

\$55,177

2023

-17.93%

#### Hotel Tax Revenue 2023 - 2024





## **UNEMPLOYMENT RATES**

March 2024

**Downers Grove** 

3.3%

DuPage County

3.7%