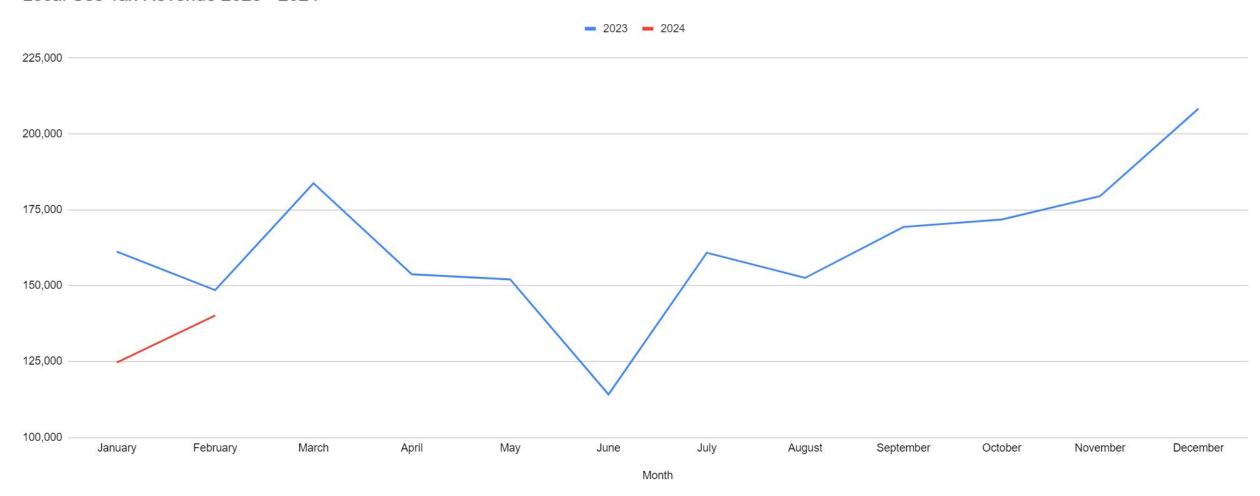

## LOCAL USE TAX

January 2024

\$140,176

**VS 2023** 

-5.64%

#### Local Use Tax Revenue 2023 - 2024