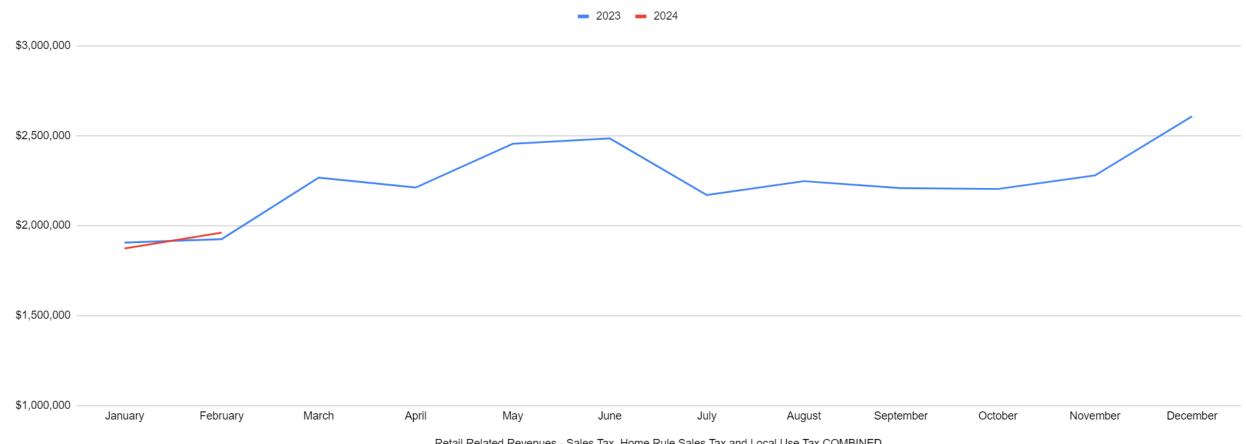

# RETAIL RELATED REVENUES - SALES TAX, HOME RULE SALES TAX AND LOCAL USE TAX COMBINED

February 2024

\$1,960,673

**VS 2023** 

1.88%

#### Retail Related Revenues 2023 - 2024

Sales, Home Rule and Local Use Taxes Combined

Retail Related Revenues - Sales Tax, Home Rule Sales Tax and Local Use Tax COMBINED